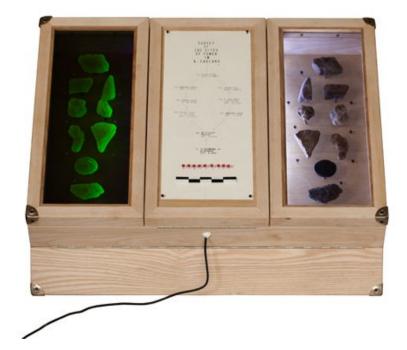

#### You may not

- sell any part of an item
- refer to any part of an item without citation
- amend any item or contextualise it in a way that will impugn the creator's reputation
- remove or alter the copyright statement on an item.

The full policy can be found <u>here</u>. Alternatively contact the University of Cumbria Repository Editor by emailing <u>insight@cumbria.ac.uk</u>.



## Bryan Wilson & Robert Williams *Cumbrian Alchemy*

2010-2014



### **Bryan Wilson & Robert Williams**

**Fieldwork and Research** 













## SFPATRICK CHAPEL -> BARROWS STONE COFFINS BEACH























# GRISLEYMIRES LANE LEADING TO DALLAM CHASE & PARKHOUSE COACHWORKS











### **Bryan Wilson & Robert Williams**

The Art Work Drawings, Photographs, Installation & Video





































The Greater Fire

THE ENTREPRENEUR BY THOMAS WILSON